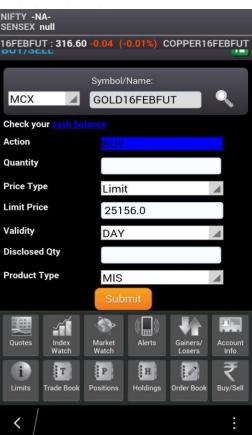

|                      |
| Rematerialization                     |                                      | As per CDSL Actuals |                |              |           |                      |

## **DOCMENTATION FOR A/C OPEN**

4- PASSPORT SIZE PHOTOS

4- PAN CARD COPIES

4- RESIDENT PROOF COPIES

(DRIVING LICENCE / LIGHT BILL / PASSPORT /BANK PASSBOOK(WITH BANK STAMP) OR STATEMENT)

2-CANCELLED CHEQUE

2-MARGIN CHEQUE

**WORKING MOBILE NUMBER & EMAIL ADDRESS – COMPULSORY** 

### **SHREE CAPITAL**

401- NEW DTC , OPP-JAY JALARAM DAIRY, NEAR BHAVANIVAD, MAHIDHARPURA, SURAT-395003 PHONE NO :- 0261 6459224

**CUSTOMER CARE (24/7)** 

0 88 66 33 33 00 0 90 33 55 77 36

#### TRADING PLATFORMS

#### Segments: NSE, BSE, NSE F&O, BSE F&O, NSE CURRENCY, MCX



#### Mobile Trading









### • Web Trading





#### BACK OFFICE & FUND TRANSFER



## Pay in -Fund Deposit

- ✓ More than 20 banks available for online fund transfer in within 10 seconds threw backoffice.
- ✓ If client has not online banking than direct cheque deposit & N.E.F.T & R.T.G.S option is there

## Pay out -Fund withdraw

- ✓ For payout back office link available and same day fund transfer is there if payout request given before 9 A.M.
- ✓ Payout will be done in working days only and as per settlement in every segments

#### • CHARGES:

#### **NSE SEGMENTS**

#### Other Services

In addition to Digital Contract, if the client requires Physical Contract Note shall be charged @ Rs.50/- per Exchange per Day.

Call & Trade /Offline Trade :

Equity Intraday, FAO & Currency Futures –

Rs.50/- per executed or