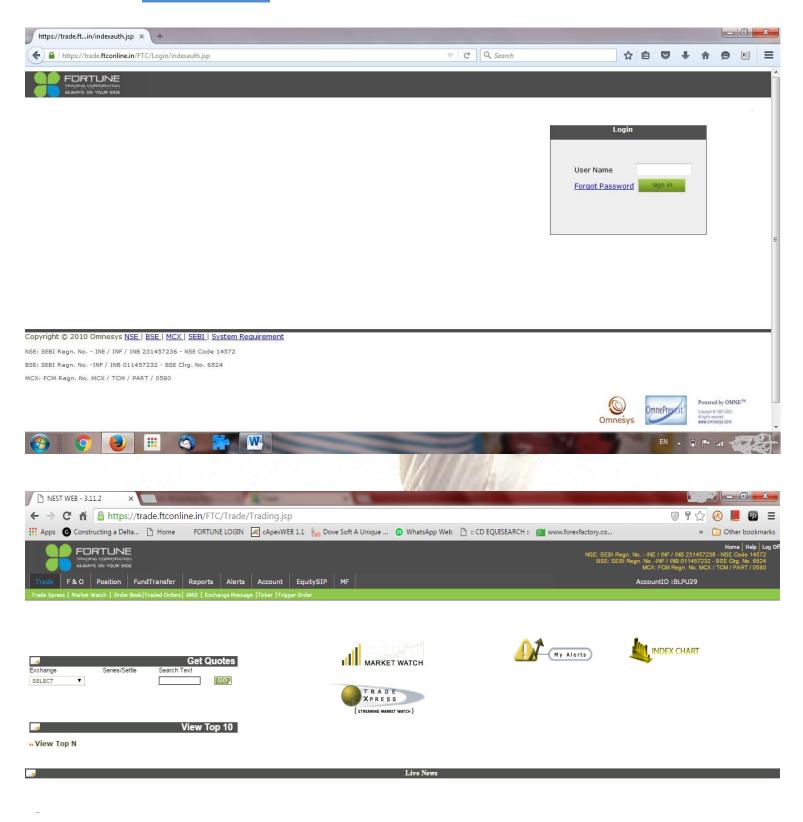

|
| Rematerialization                     |                                      | As per CDSL Actuals |                |              |           |                      |

## **DOCMENTATION FOR A/C OPEN**

4- PASSPORT SIZE PHOTOS

4- PAN CARD COPIES

4- RESIDENT PROOF COPIES

(DRIVING LICENCE / LIGHT BILL / PASSPORT /BANK PASSBOOK(WITH BANK STAMP) OR STATEMENT)

2-CANCELLED CHEQUE

2-MARGIN CHEQUE

**WORKING MOBILE NUMBER & EMAIL ADDRESS – COMPULSORY** 

### **SHREE CAPITAL**

401- NEW DTC , OPP-JAY JALARAM DAIRY, NEAR BHAVANIVAD, MAHIDHARPURA, SURAT-395003 PHONE NO :- 0261 6459224

**CUSTOMER CARE (24/7)** 

0 88 66 33 33 00 0 90 33 55 77 36

#### TRADING PLATFORMS

#### Segments: NSE, BSE, NSE F&O, BSE F&O, NSE CURRENCY, MCX



#### Mobile Trading









### • Web Trading





#### BACK OFFICE & FUND TRANSFER



## Pay in -Fund Deposit

- ✓ More than 20 banks available for online fund transfer in within 10 seconds threw backoffice.
- ✓ If client has not online banking than direct cheque deposit & N.E.F.T & R.T.G.S option is there

## Pay out -Fund withdraw

- ✓ For payout back office link available and same day fund transfer is there if payout request given before 9 A.M.
- ✓ Payout will be done in working days only and as per settlement in every segments

#### • CHARGES:

#### **NSE SEGMENTS**

#### Other Services

In addition to Digital Contract, if the client requires Physical Contract Note shall be charged @ Rs.50/- per Exchange per Day.

Call & Trade /Offline Trade :

Equity Intraday, FAO & Currency Futures –

Rs.50/- per executed order or 0.01% of turno