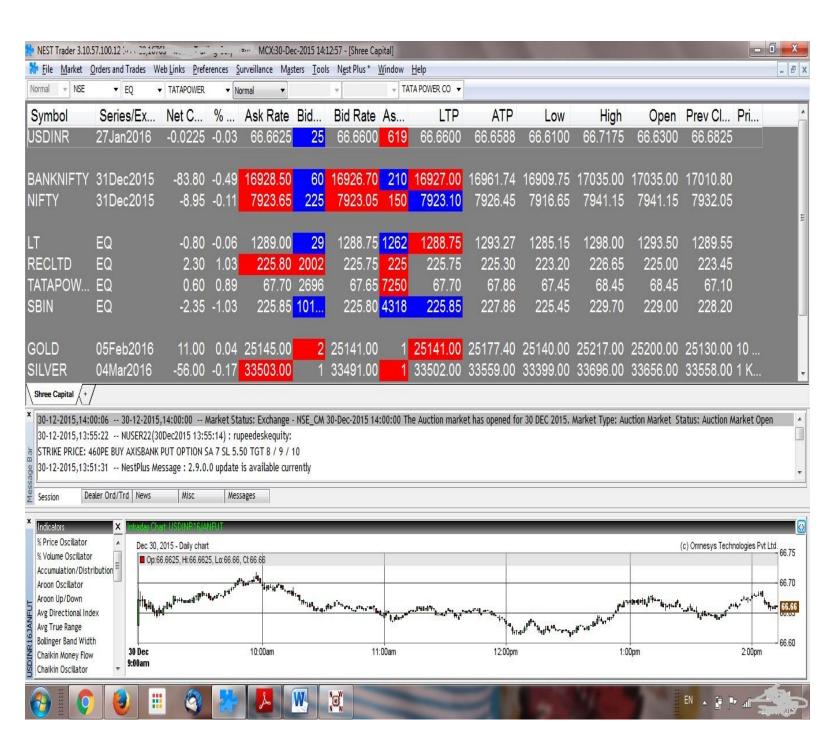

#### TRADING PLATFORMS

#### Segments: NSE, BSE, NSE F&O, BSE F&O, NSE CURRENCY, MCX

#### Mobile Trading

### • Web Trading